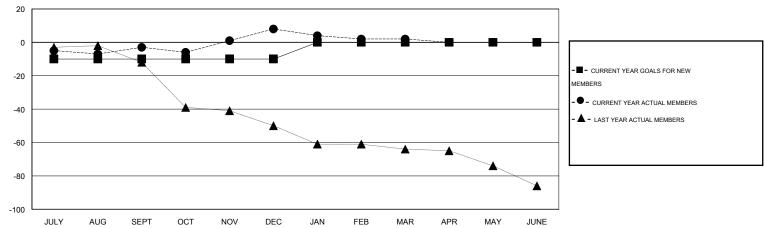

#### GOALS AND ACTUAL MEMBERS CUMULATIVE

| DROPPED CLUBS: 0  DROPPED MEMBERS |              | 11 CLUBS OF 24 ADDED 1 OR MORE NEW MEMBERS | GENDER DISTRIBU  MALE  FEMALE         | TION<br>391 (76.07%)<br>123 (23.93%) |                |
|-----------------------------------|--------------|--------------------------------------------|---------------------------------------|--------------------------------------|----------------|
| DECEASED CLUB CANCELLED OTHER     | 6<br>0<br>19 | CLICK HERE FOR HEALTH ASSESSMENT DATA      | FAMILY UNIT MEMBERS HEAD OF HOUSEHOLD |                                      | 78<br>38<br>40 |
| TOTAL                             | 25           |                                            | NON-HEAD OF HOUSEHOLD                 |                                      |                |